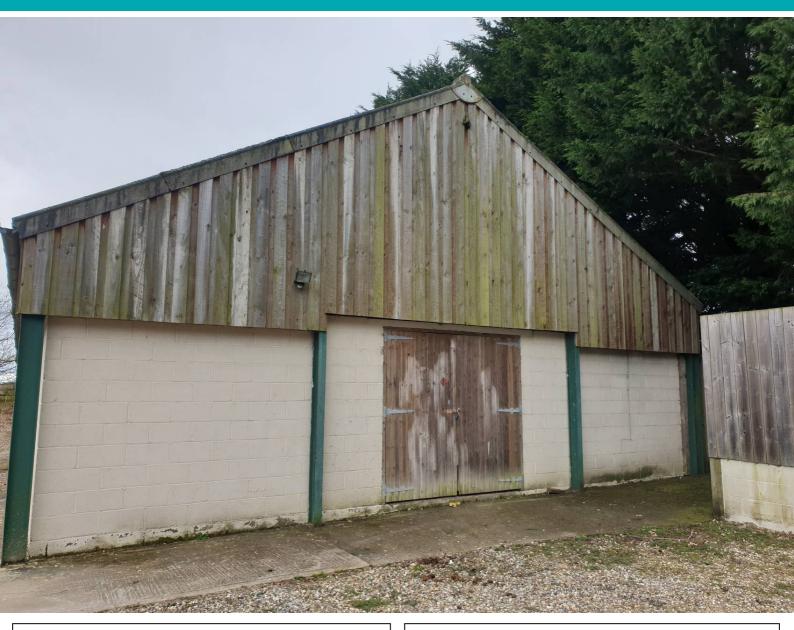

## Storage Unit, Fox Farm, Ermin Street, Lambourn Woodlands, Hungerford, RG17 7TR

A convenient storage unit in an accessible location just off Ermin Street. The unit comes to a total of 410.68 sq ft on the ground floor and is equipped with lighting.

There is an option to construct a mezzanine to increase the quantity of storage space if required.

Ermin Street benefits from significant traffic and is situated within easy reach of the M4 at Junctions 14 & 15.

- Services: Mains electricity.
- Rateable value: Not currently assessed but is almost certain to be eligible for 100% small business rates relief.
- Windows either end and security light over the door.
- Unit dimensions 3.7 x 10.2m.
- To let: £150 pcm exclusive.
- Viewing by appointment; contact Andrew Stibbard on 07915 668232.